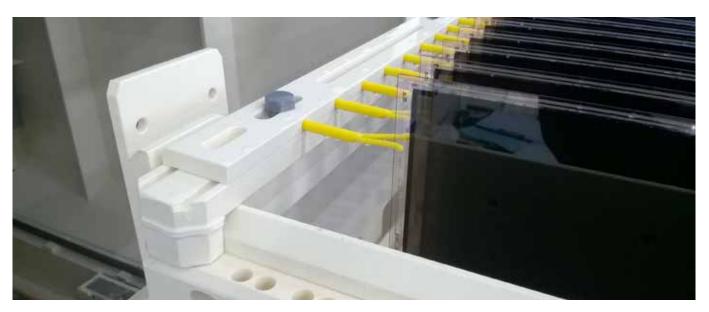

## THICKNESS MEASUREMENTS

**OTS optical sensor** has been designed for **glass slimming process.** This is a fundamental process in the production of mass-market electronics based on TFT/LCD and OLED displays, because it allows to reduce weight of devices such as TV and mobile phones, by reducing the encapsulating glass thickness.

OTS sensor measures directly in the slimming chamber and with micrometric precision the thickness of TFT/LCD and OLED panels.