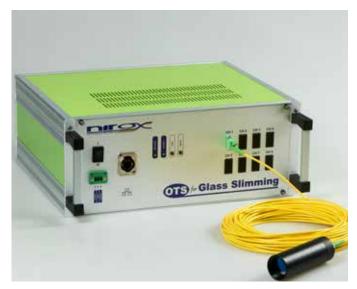

## OTS -

## THICKNESS MEASUREMENTS

**OTS optical sensor** has been designed for **glass slimming process.** This is a fundamental process in the production of mass-market electronics based on TFT/LCD and OLED displays, because it allows to reduce weight of devices such as TV and mobile phones, by reducing the encapsulating glass thickness.

OTS sensor measures directly in the slimming chamber and with micrometric precision the thickness of TFT/LCD and OLED panels.

## **ADVANTAGES**

- · measuring during the slimming process
- contactless and reflection style measurements
- · high accuracy
- total safety for operators (non-ionizing and non-radioactive light)
- · easy to use and integrate
- · multi-channel layout
- automatic control of slimming process