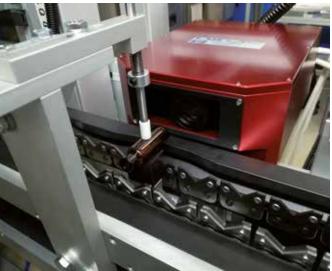

NIROX's VISIINE.B measuring systems allow the in-line measurements and control, with micrometric precision of:

- bottom thickness
- bottom concavity
- footprint

The system is fully **managed by the** friendly supervisor panel that shows all the measurements, time-trend chart of data and manages production sorting.

## **APPLICATIONS**

- pharmaceutical vials and ampoules
- glass containers
- available for offline controls