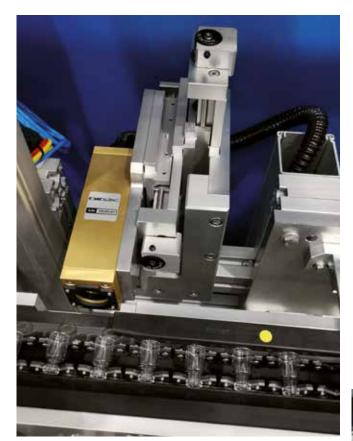

## VISLINE AND AMPOULES - INLINE BOTTOM MEASUREMENTS

**Glass pharmaceutical primary packaging** must be produced under very **tight tolerance**. Dimensions must be 100% inspected to guarantee the **full-functionality of the packaging**. The bottom of the container plays a fundamental part for the integrity of the container during the filling process.

NIROX's VISIINE.B measuring systems allow the in-line measurements and control, with micrometric precision of:

- bottom thickness
- bottom concavity
- footprint

The system is fully **managed by the** friendly supervisor panel that shows all the measurements, time-trend chart of data and manages production sorting.