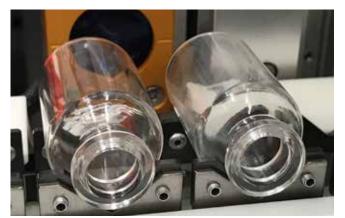

## VISLINE AND AMPOULES - INLINE BOTTOM MEASUREMENTS

**Glass pharmaceutical primary packaging** must be produced under very **tight tolerance**. Dimensions must be 100% inspected to guarantee the **full-functionality of the packaging**. The bottom of the container plays a fundamental part for the integrity of the container during the filling process.

NIROX's VISIINE.B measuring systems allow the in-line measurements and control, with micrometric precision of:

- bottom thickness
- bottom concavity
- footprint

The system is fully **managed by the** friendly supervisor panel that shows all the measurements, time-trend chart of data and manages production sorting.